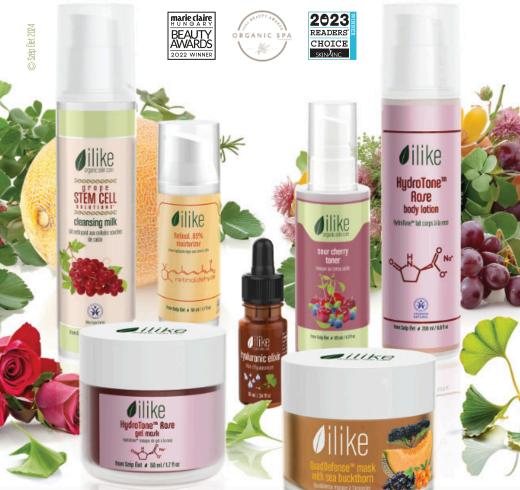

# cleansing milks

#### grape stem cell solutions™ cleansing milk

for aging and mature, dry and loose skin

Gentle cleansing milk with highly potent free radical neutralizing grape stem cells that removes makeup and impurities as it regenerates and protects skin cells while reducing the visible signs of aging for a youthful, radiant appearance.

#### HydroTone™ rose cleansing milk

for dehydrated to dry, premature or sensitive skin

This cleansing milk is composed of gentle ingredients to purify the skin while respecting its PH balance. It is clinically proven to effectively remove all face and eye makeup, and the skin feels clarified and tightened.

#### sour cherry cleansing milk

for combination, youthful looking skin showing first signs of aging, or devitalized, dull, tired skin

A delicate blend of deliciously fragrant, antioxidant-rich sour cherries and blackthorn berries that gently remove dirt and impurities. This cleanser also doubles as makeup and eye makeup remover.

# masks and special treatments

#### HydroTone™ rose gel mask

for dehydrated to dry, premature or sensitive skin

Nourish and regenerate weakened skin with this visibly toning mask made from botanical actives. It is clinically proven to leave the skin firm, smooth and radiant.