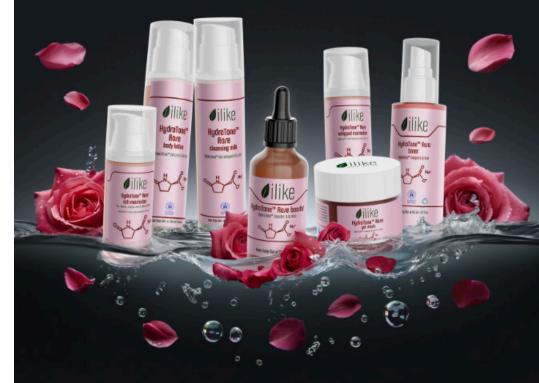

# Rose + Hydration = Better Skin

HydroTone™ Rose Collection

The combined efficacy of Red Rose Petals, Hydrolyzed Glycosaminoglycan and **Sodium PCA** is proven by the clinical studies of our **HydroTone™ Rose Collection**.

These powerful moisture boosting ingredients **improve** the production of collagen and elastin, hence develop and repair the skin barrier. They lessen the length, number, area, and depth of wrinkles. The collection also helps in **reducing** free radical activity in the skin that causes premature aging.