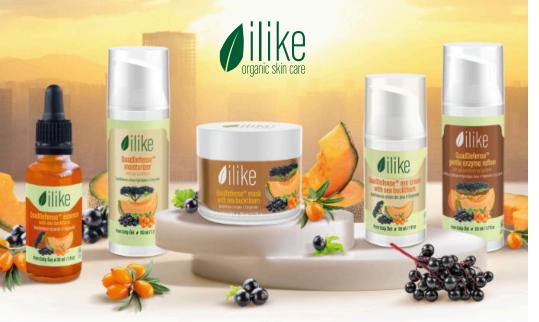

# QuadDefense™ gentle enzyme refiner with sea buckthorn and pumpkin

for environmental skin damage caused by UVA, UVB or blue light, pollution, weather, or lifestyle choices (diet, smoking, certain sport etc), or dehydrated, tired, stressed, dull skin

Here is a solution for daily skin renewal! The mildly exfoliating and antioxidant-boosting QuadDefense™ Gentle Enzyme Refiner with Sea Buckthorn and Pumpkin is clinically proven to smooth lines, help against free-radical activity to slow the aging process, and improve all over glow for a more even and radiant complexion. The pumpkin and fungal enzymes are so gentle, this product can be used 3-4 times a week. Probiotics balance the skin microbiome.

Contains: Sea Buckthorn, Pumpkin Enzyme, Cantaloupe, Elderberry, Blackcurrant, Botanical Enzymes, Probiotics (from Radish Root), Algae, Ascorbic Acid — Carollene (Provitamin A), Vitamins A, B, C, D, E, K and P, Bioflavonoids, Omega Fatty Acids, Lipids, Amino Acids, Folic Acid, Ditric Acid, Malic Acid, Pectins, Tocopherols, Phenols, Terpenes, Tannins, Sterols, Polysaccharides, Mineral Salts, Trace Bernents

#### OuadDefense™ mask with sea buckthorn

for environmental skin damage caused by UVA, UVB or blue light, pollution, weather, or lifestyle choices (diet, smoking, certain sport etc), or dehydrated, tired, stressed, dull skin

Weekly skin repair treatment that is clinically proven to help against free-radical activity to slow the aging process, smooth lines, rehydrate, and improve all over glow and elasticity for a radiant complexion.

Contains: Sea Buckthom, Bentonite Clay, Cantaloupe, Elderberry, Blackcurrant, Soybean Oil, Algae, Sunflower Seed Oil, Ascorbic Acid -- Carotene (Provitamin A), Vitamins A, B, C, D, E, K and P, Bioflavonoids, Omega Fatty Acids, Lipids, Amino Acids, Folic Acid, Ottric Acid, Malic Acid, Pectins, Tocopherols, Phenols, Terpenes, Tannins, Sterols, Polysaccharides, Mineral Salts, Trace Elements