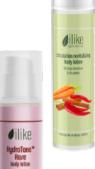

#### HydroTone™ rose cleansing milk

for dehydrated to dry, premature or sensitive skin

This cleansing milk is composed of gentle ingredients to purify the skin while respecting its PH balance. It is clinically proven to effectively remove all face and eye makeup, and the skin feels clarified and tightened.

# Rose + Hydration = Better Skin

HydroTone™ Rose Collection

The combined efficacy of Red Rose Petals, Hydrolyzed Glycosaminoglycan and **Sodium PCA** is proven by the clinical studies of our **HydroTone™ Rose Collection**.

These powerful moisture boosting ingredients **improve** the production of collagen and elastin, hence develop and repair the skin barrier. They lessen the length, number, area, and depth of wrinkles. The collection also helps in **reducing** free radical activity in the skin that causes premature aging.