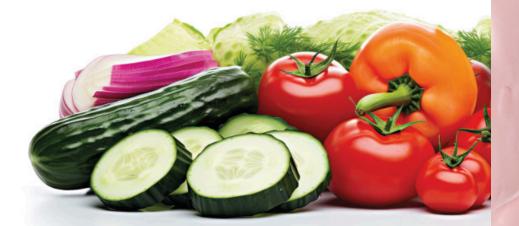

#### cucumber & parsley gel mask

for combination to dehydrated, devitalized skin, and for hyperpigmentation A favorite of clients with pigmented, blemished skin or those who would like to regain an even complexion after the damaging effects of the sun. Hydrates, refreshes, soothes the skin and strengthens the wall of the blood vessels with its organic herbal contents. It can be used as a cooling, vitalizing, hydrating mask.

Contains: TCucumber. Honev. Parslev. Ascorbic Acid -- Vitamin B. C and E. Mineral Salts. Trace Elements

Contains: Stonecrop, Cucumber, Bearberry, Seeame Seed Oil, Castor Oil, Lactic Acid, Ascorbic Acid, Castor Seed, Ascorbic Acid, Orange Peel Oil, Sunflower Seed Oil, Lemongrass Oil – Citric Acid, Malic Acid, Malonic Acid, Free Arnino Acids, Phenol Carbonic Acids, Ribolfavin, Vitamins A, B, C, D and E, Beta-Carotene (Provitamin A), Bioflavonoids, Pectins, Chlorophyll, Plant Proteins, Fatty Acids, Mineral S alts, Trace Elements

Contains: Tomato, Carrot, Aloe, Horse-Chestnut Seed, Sesame Seed Oil, Calendula, Corn Gern Oil, Vegetable Oil, Shea Butter, Lavender Oil – lycopene, Bioflavonoids, Carotenoids, Essential Fatty Acids, Oleanolic Acid, Vitamins A, B, C, E, F and K, Triterpene Glycosides, Copper, Manganese, Mineral Salts,Trace Elements.