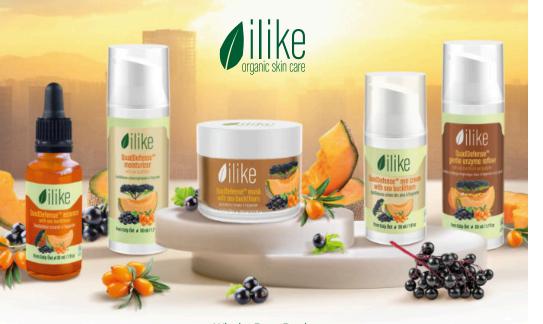

#### QuadDefense<sup>™</sup> gentle enzyme refiner with sea buckthorn and pumpkin

for environmental skin damage caused by UVA, UVB or blue light, pollution, weather, or lifestyle choices (diet, smoking, certain sport etc), or dehydrated, tired, stressed, dull skin

Here is a solution for daily skin renewal! The mildly exfoliating and antioxidant-boosting QuadDefense™ Gentle Enzyme Refiner with Sea Buckthorn and Pumpkin is clinically proven to smooth lines, help against free-radical activity to slow the aging process, and improve all over glow for a more even and radiant complexion. The pumpkin and fungal enzymes are so gentle, this product can be used 3-4 times a week. Probiotics balance the skin microbiome.

Contains. Sea Buckthorn, Pumpkin Enzyme, Cantaloupe, Oderberry, Blackcurrant, Botanical Enzymes, Probiotics (from Radish Root), Algae, Ascorbic Acid – Carotene (Provitamin A), Vitamins A, B, C, D, E, K and P, Bioflavonoids, Omega Fatty Acids, Lipids, Amino Acids, Folic Acid, Otiric Acid, Malic Acid, Pectins, Tocopherols, Phenols, Terpenes, Tannins, Sterols, Polysaccharides, Mineral Salts, Trace Bernents

#### QuadDefense<sup>™</sup> hydrating micellar mist

for all skin types, especially for normal to dry skin; for face and body

This hydrating mist - containing powerful antioxidants from Sea Buckthorn fruit and oil - is ideal for a daily facial cleansing routine or in-between refreshments of devitalized, tired, stressed or environmentally compromised skin. The natural radiance of the skin reappears for a visibly fresher complexion.

Contains: Sea Buckthorn Fruit, Sea Buckthorn Oil, Sunflower Seed Oil -- Carotene (Provitamin A), Vitamins A, B, C and E, Bioflavonoids, Omega Fatty Acids, Lipids, Amino Acids, Folic Acid, Citric Acid, Malic Acid, Pectins, Tocopherols, Phenols, Terpenes, Tannins, Sterols, Polysaccharides, Mineral Salts, Trace Flements

#### OuadDefense<sup>™</sup> mask with sea buckthorn

for dehydrated to dry, premature or sensitive skin

for environmental skin damage caused by UVA, UVB or blue light, pollution, weather, or lifestyle choices (diet, smoking, certain sport etc). or dehvdrated, tired, stressed, dull skin

Weekly skin repair treatment that is clinically proven to help against free-radical activity to slow the aging process, smooth lines, rehydrate, and improve all over glow and elasticity for a radiant complexion.

Contains: Sea Buckthorn, Bentonite Clay, Cantaloupe, Elderberry, Blackcurrant, Soybean Oil, Algae, Sunflower Seed Oil, Ascorbic Acid -- Carotene (Provitamin A), Vitamins A, B, C, D, E, K and P, Bioflavonoids, Omega Fatty Acids, Lipids, Amino Acids, Folic Acid, Citric Acid, Malic Acid, Pectins, Tocopherols, Phenols, Terpenes, Tannins, Sterols, Polysaccharides, Mineral Salts, Trace Elements