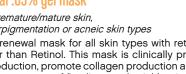

#### retinal .05% gel mask

for premature/mature skin,

hyperpigmentation or acneic skin types

Skin renewal mask for all skin types with retinal that acts 11 times faster than Retinol. This mask is clinically proven to help with cell reproduction, promote collagen production and elasticity to reduce the appearance of fine lines and wrinkles. It also helps unclogging the pores, has antibacterial properties leaving the skin healthier and fresher. Hyaluronic Acid plumps the skin from the inside out.

Contains: Apricot. Rowan Sorb, Carrot, Algae, Hyaluronic Acid, Retinal, Ascorbic Acid, Sunflower Seed Oil, Sweet Pepper -- Vitamins A, B, C, D and E, Bioflavonoids, Fructoses, Fruit Acids, Fatty Acids, Pectins, Beta-Carotene (Provitamin A), Biosugars, Plant Proteins, Mineral Salts, Trace Elements