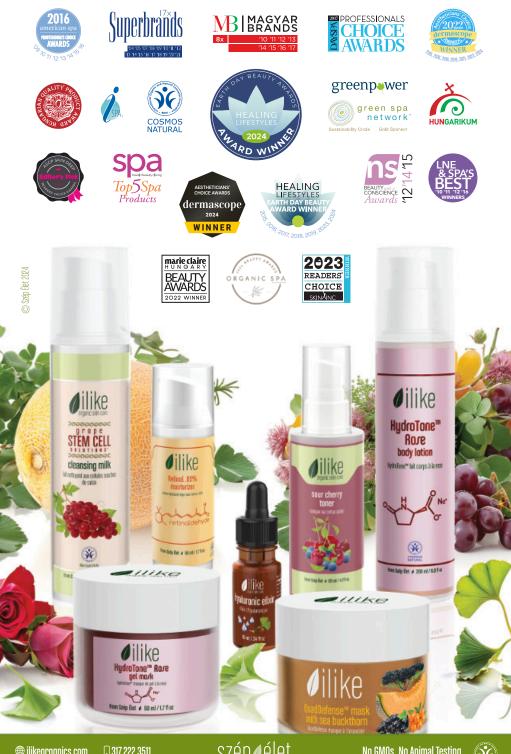

## Rose + Hydration = Better Skin

## The combined efficacy of **Red Rose Petals, Hydrolyzed Glycosaminoglycan** and **Sodium PCA** is proven by the clinical studies of our **HydroTone™ Rose Collection.**

These powerful moisture boosting ingredients **improve** the production of collagen and elastin, hence develop and repair the skin barrier. They **lessen** the length, number, area, and depth of wrinkles. The collection also helps in **reducing** free radical activity in the skin that causes premature aging.