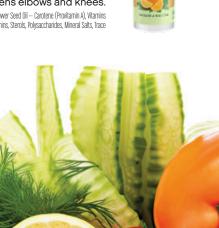

#### cucumber & parsley gel mask

for combination to dehydrated, devitalized skin, and for hyperpigmentation A favorite of clients with pigmented, blemished skin or those who would like to regain an even complexion after the damaging effects of the sun. Hydrates, refreshes, soothes the skin and strengthens the wall of the blood vessels with its organic herbal contents. It can be used as a cooling, vitalizing, hydrating mask.

Contains: TCucumber. Honev. Parslev. Ascorbic Acid -- Vitamin B. C and E. Mineral Salts. Trace Elements